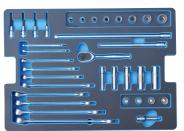

Tools are laid out in two-colour high density foam which provides visual tool control. Excellent for flyaway applications or issued personal toolkit.

All foams are cut in-house in our facility by our experienced staff giving you better service, quality and quicker lead imes. We also offer laser marking service meaning all your tools can be delivered with your company name and tool kit number, giving even the most basic tool control system a high level of accountability and control.