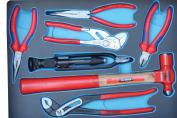

Tools are laid out in two-colour high density foam which provides visual tool control. Excellent for flyaway applications or issued personal toolkit.

All foams are cut in-house in our facility by our experienced staff giving you better service, quality and quicker lead imes. We also offer laser marking service meaning all your tools can be delivered with your company name and tool kit number, giving even the most basic tool control system a high level of accountability and control.