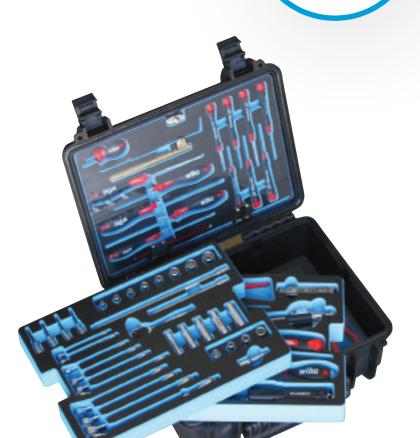

## Line Engineers Toolkit

## LEK3818B | LEK3818B-SW

Our standard LAME kit is used extensively by a rowing number of airlines and MRO's worldwide. The tools have been carefully selected based on direct input from the industry. We have put together a kit combining top quality brands of tools which are ideally suited to the mechanical maintenance of an aircraft.

Tools are laid out in two-colour high density foam which provides visual tool control. Excellent for flyaway applications or issued personal toolkit.

All foams are cut in-house in our facility by our experienced staff giving you better service, quality and quicker lead imes. We also offer laser marking service meaning all your tools can be delivered with your company name and tool kit number, giving even the most basic tool control system a high level of accountability and control.

• Dimensions: 410W x 340D x 205H