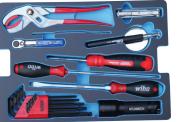

Tools are laid out in two-colour high density foam which provides visual tool control. Excellent for flyaway applications or issued personal toolkit.

All foams are cut in-house in our facility by our experienced staff giving you better service, quality and quicker lead imes. We also offer laser marking service meaning all your tools can be delivered with your company name and tool kit number, giving even the most basic tool control system a high level of accountability and control.