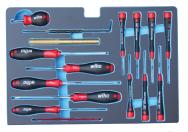

Tools are laid out in two-colour high density foam which provides visual tool control. Excellent for flyaway applications or issued personal toolkit.

All foams are cut in-house in our facility by our experienced staff giving you better service, quality and quicker lead imes. We also offer laser marking service meaning all your tools can be delivered with your company name and tool kit number, giving even the most basic tool control system a high level of accountability and control.