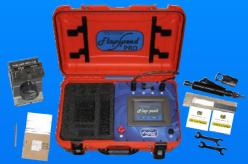

## H\ Y': `UdGdYYX'Dfc<sup>\*</sup> 5 bch\ Yf'GUhgZYX'7 i ghca Yf<sup>-</sup>

Í = glfcb[`mi fYWca a YbX' G\ cW\_Zcfa '5 YfcbUi lijei Y' Zcf' ZUddYf' dYYb]b['Yei ]da Ybh'' = dYfgcbU`mWcbg]XYf'l\ Ya 'lc' VY'l\ Y'a cgh'Yl dYf]YbWYX'UbX' \_bck`YX[ YUV`Y'hYUa 'cb'l\ Y': `UddYf'DYYb]b[ 'DfcW/gg""=W ffYbhm\ Uj Y'f&L' cZh Y': `UdGdYYX¤'i b]lg']b!\ ci gY'l\ Uhi=i gY'XU]`mcb'U``dfc^YWg'UbX'U`` lmdYg'cZa UhYf]U`k]l\ '[ fYUhigi WW/gg"H\ Y': `UdGdYYX¤'i b]lg'UfY'j YfmXi! fUV`Y'UbX'YUgmlc'i gY"