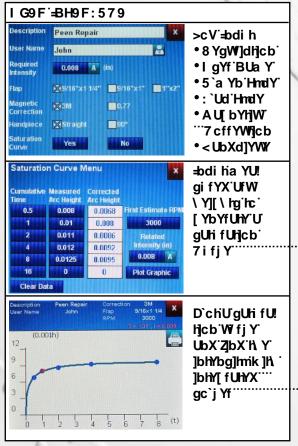

|
| М .                               | u o                                            |
| U `u `                            | н .                                            |
| U @                               | †) # <sup>·</sup>                              |
| U '@ '° '                         | ·° )#                                          |
| \                                 | 7 7. # #                                       |
| o u                               | @                                              |
| = "# O                            |                                                |
| - @                               | † . =                                          |
| •                                 |                                                |