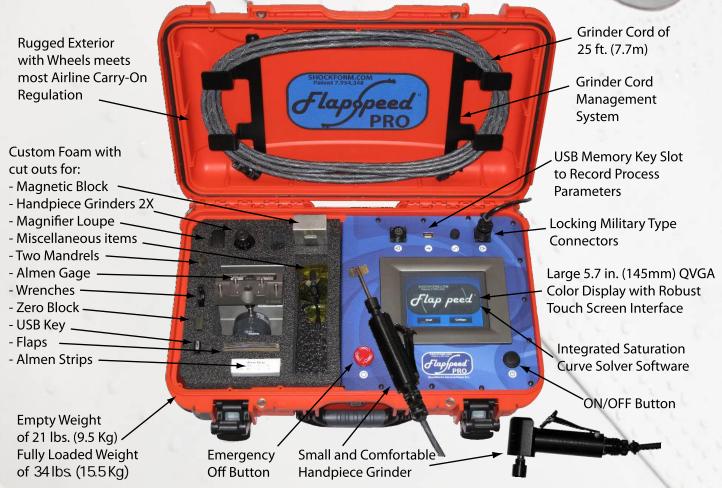

## The FlapSpeed PRO®Features and Specifications

| GD97 <b>=  = 7</b> 5 <b>H=</b> CB |                                                |
|-----------------------------------|------------------------------------------------|
| )                                 | O                                              |
|                                   | O‡=                                            |
| †<br>h                            | M                                              |
| h ·                               | ‡ h @ -                                        |
| #hy ·                             | u@ U ·                                         |
| # .o .                            | h # O 7                                        |
| k u                               |                                                |
| k ·                               | · ˈkhU ··                                      |
| khU U                             | ·                                              |
| •                                 | ° o khU · · · ·                                |
| y @ ·                             | @ ' 'khU ' ' ' ' ' ' ' ' ' ' ' ' ' ' ' ' ' ' ' |
| ) k .                             | ΄ ΄ ΄ ΄ ΄ ΄ ΄ ΄ ΄ ΄ ΄ ΄ ΄ ΄ ΄ ΄ ΄ ΄ ΄          |
| k u #                             | 1 .                                            |
| II                                | , ·                                            |
| # 'o '                            | 1 .                                            |
| U .                               | U"))k                                          |
| ) .                               | j †8°# )                                       |
| М .                               | u o                                            |
| U `u `                            | н .                                            |
| U @                               | †) # <sup>·</sup>                              |
| U '@ '° '                         | ·° )#                                          |
| \                                 | 7 7. # #                                       |
| o u                               | @                                              |
| = "# O                            |                                                |
| - @                               | † . =                                          |
| •                                 |                                                |