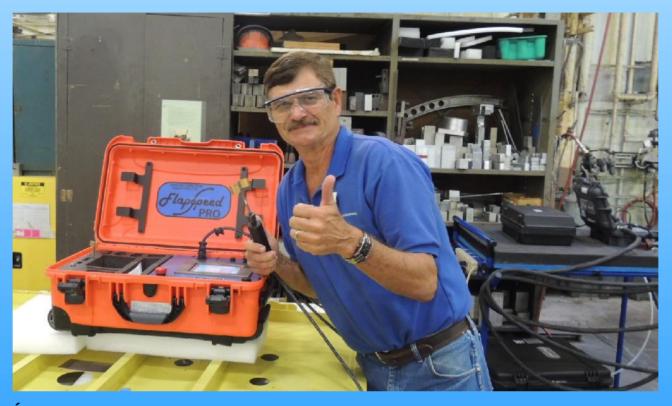

## H\ Y': `UdGdYYX'Dfc<sup>\*</sup> 5 bch\ Yf'GUhgZYX'7 i ghca Yf<sup>-</sup>

Í = glfcb[`mi fYWca a YbX' G\ cW\_Zcfa '5 YfcbUi lijei Y' Zcf' ZUddYf' dYYb]b['Yei ]da Ybh'' = dYfgcbU`mWcbg]XYf'l\ Ya 'lc' VY'l\ Y'a cgh'Yl dYf]YbWYX'UbX' \_bck`YX[ YUV`Y'hYUa 'cb'l\ Y': `UddYf'DYYb]b[ 'DfcW/gg""=W ffYbhm\ Uj Y'f&L' cZh Y': `UdGdYYX¤'i b]lg']b!\ ci gY'l\ Uhi=i gY'XU]`mcb'U``dfc^YWg'UbX'U`` lmdYg'cZa UhYf]U`k]l\ '[ fYUhigi WW/gg"H\ Y': `UdGdYYX¤'i b]lg'UfY'j YfmXi! fUV`Y'UbX'YUgmlc'i gY"